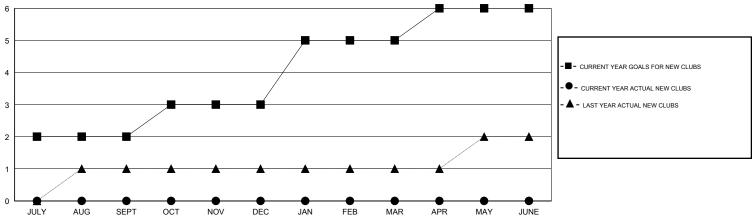

## LOCATION INDIA

GMT CA 6

|                       |                  | Clubs               |                            |                             | Members               |                    |                            |                              |                             |
|-----------------------|------------------|---------------------|----------------------------|-----------------------------|-----------------------|--------------------|----------------------------|------------------------------|-----------------------------|
| RESULTS FOR 2014-2015 |                  |                     |                            |                             | RESULTS FOR 2014-2015 |                    |                            |                              |                             |
| QUARTER               | NEW CLUB<br>GOAL | ACTUAL NEW<br>CLUBS | ACTUAL<br>DROPPED<br>CLUBS | ACTUAL NET<br>GAIN/<br>LOSS | QUARTER               | NEW MEMBER<br>GOAL | ACTUAL TOTAL MEMBERS ADDED | ACTUAL<br>DROPPED<br>MEMBERS | ACTUAL NET<br>GAIN/<br>LOSS |
| JULY/AUG/SEPT         | 2                | 0                   | 2                          | -2                          | JULY/AUG/SEPT         | 80                 | 25                         | 179                          | -154                        |
| OCT/NOV/DEC           | 1                | 0                   | 0                          | 0                           | OCT/NOV/DEC           | 30                 | 0                          | 0                            | 0                           |
| JAN/FEB/MAR           | 2                | 0                   | 0                          | 0                           | JAN/FEB/MAR           | 80                 | 0                          | 0                            | 0                           |
| APR/MAY/JUNE          | 1                | 0                   | 0                          | 0                           | APR/MAY/JUNE          | 0                  | 0                          | 0                            | 0                           |