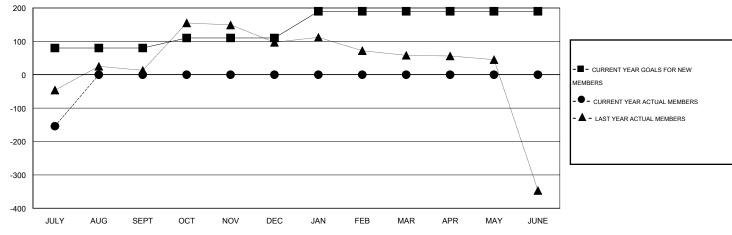

## LOCATION INDIA

GMT CA 6

|                       |                  | Clubs               |                            |                             | Members               |                    |                            |                              |                             |
|-----------------------|------------------|---------------------|----------------------------|-----------------------------|-----------------------|--------------------|----------------------------|------------------------------|-----------------------------|
| RESULTS FOR 2014-2015 |                  |                     |                            |                             | RESULTS FOR 2014-2015 |                    |                            |                              |                             |
| QUARTER               | NEW CLUB<br>GOAL | ACTUAL NEW<br>CLUBS | ACTUAL<br>DROPPED<br>CLUBS | ACTUAL NET<br>GAIN/<br>LOSS | QUARTER               | NEW MEMBER<br>GOAL | ACTUAL TOTAL MEMBERS ADDED | ACTUAL<br>DROPPED<br>MEMBERS | ACTUAL NET<br>GAIN/<br>LOSS |
| JULY/AUG/SEPT         | 2                | 0                   | 2                          | -2                          | JULY/AUG/SEPT         | 80                 | 25                         | 179                          | -154                        |
| OCT/NOV/DEC           | 1                | 0                   | 0                          | 0                           | OCT/NOV/DEC           | 30                 | 0                          | 0                            | 0                           |
| JAN/FEB/MAR           | 2                | 0                   | 0                          | 0                           | JAN/FEB/MAR           | 80                 | 0                          | 0                            | 0                           |
| APR/MAY/JUNE          | 1                | 0                   | 0                          | 0                           | APR/MAY/JUNE          | 0                  | 0                          | 0                            | 0                           |